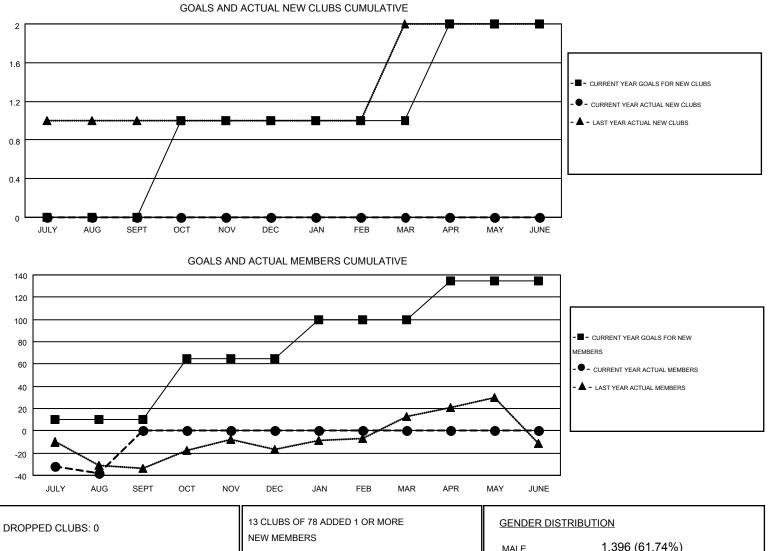

## LOCATION: NEW HAMPSHIRE

GMT CA 1

| -             |                  | Clubs             |                  |                  | Members               |                    |                                        |                    |                  |  |
|---------------|------------------|-------------------|------------------|------------------|-----------------------|--------------------|----------------------------------------|--------------------|------------------|--|
|               | RESU             | LTS FOR 2016-2017 |                  |                  | RESULTS FOR 2016-2017 |                    |                                        |                    |                  |  |
| QUARTER       | NEW CLUB<br>GOAL | NEW CLUBS         | DROPPED<br>CLUBS | NET<br>GAIN/LOSS | QUARTER               | NEW MEMBER<br>GOAL | CHARTER AND<br>NEW<br>MEMBERS<br>ADDED | DROPPED<br>MEMBERS | NET<br>GAIN/LOSS |  |
| JULY/AUG/SEPT | 0                | 0                 | 0                | 0                | JULY/AUG/SEPT         | 10                 | 30                                     | 68                 | -38              |  |
| OCT/NOV/DEC   | 1                | 0                 | 0                | 0                | OCT/NOV/DEC           | 55                 | 0                                      | 0                  | 0                |  |
| JAN/FEB/MAR   | 0                | 0                 | 0                | 0                | JAN/FEB/MAR           | 35                 | 0                                      | 0                  | 0                |  |
| APR/MAY/JUNE  | 1                | 0                 | 0                | 0                | APR/MAY/JUNE          | 35                 | 0                                      | 0                  | 0                |  |

| DROPPED CLOBS: 0 |    | NEW MEMBERS           | MALE                  | 1,396 (61.74%) |     |
|------------------|----|-----------------------|-----------------------|----------------|-----|
| DROPPED MEMBERS  |    | ]                     | FEMALE                | 865 (38.26%)   |     |
| DECEASED         | 5  | CLICK HERE FOR HEALTH | FAMILY UNIT MEMBER    | S              | 616 |
| CLUB CANCELLED   | 0  | ASSESSMENT DATA       | Trainer of the member | 5              |     |
| OTHER            | 63 |                       | HEAD OF HOUSEHOLD     | 1              | 301 |
| TOTAL            | 68 |                       | NON-HEAD OF HOUSE     | HOLD           | 315 |
|                  |    |                       |                       | _              |     |